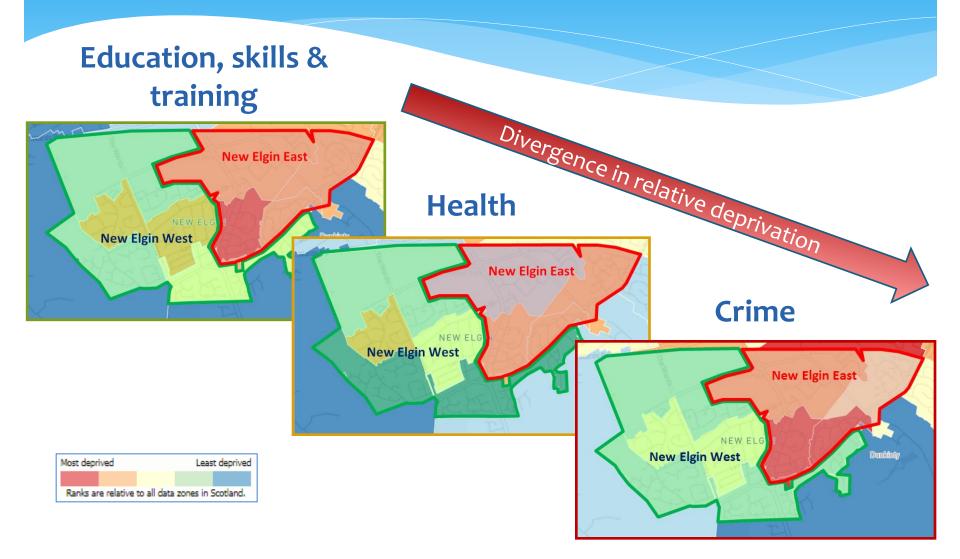

### Differences in relative deprivation

#### **SIMD Measures:**

- Income
- Employment
- Health
- Education, skills & training
- Housing
- Geographic access to services
- Crime