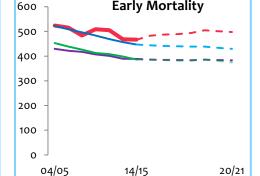

### New Elgin West & New Elgin East - Different Outcomes

| к | KEY TO CHARTS         |   |  |  |  |
|---|-----------------------|---|--|--|--|
|   | New Elgin (West/East) | I |  |  |  |
|   | Group Average         |   |  |  |  |
|   | Moray                 | l |  |  |  |
|   | Scotland              |   |  |  |  |

# Summary

|                                                | Child<br>Poverty<br>(2012/13)                            | S4 Tariff<br>Score<br>(2010/11 –<br>2012/13)             | Positive<br>Destinations<br>(2012/13)  | Out-of-work<br>Benefits (16-<br>64 year olds)<br>(2012/13) | Crime<br>Rate per<br>10,000<br>(2010/11)  | Emergency<br>Admissions<br>per 10,000<br>(2012/13)        | Early<br>Mortality<br>(2013/14)                         | Overall                                |
|------------------------------------------------|----------------------------------------------------------|----------------------------------------------------------|----------------------------------------|------------------------------------------------------------|-------------------------------------------|-----------------------------------------------------------|---------------------------------------------------------|----------------------------------------|
| New Elgin<br>West                              | 10.4%                                                    | 199 pts                                                  | 88.9%                                  | 12.7%                                                      | 391                                       | 20,500                                                    | 314                                                     | 11 <sup>th</sup> most<br>vulnerable    |
| New Elgin<br>East                              | 16.1%                                                    | 160 pts                                                  | 83.3%                                  | 16.9%                                                      | 643                                       | 21,878                                                    | 467                                                     | Most<br>vulnerable                     |
| Least<br>vulnerable<br>comparator<br>community | Falkirk -<br>Larbert<br>Village and<br>South<br>Broomage | Falkirk -<br>Larbert<br>Village and<br>South<br>Broomage | Aberdeenshire<br>- Stonehaven<br>North | Aberdeenshire -<br>Stonehaven<br>North                     | Aberdeen<br>shire -<br>Inverurie<br>North | Aberdeenshire -<br>Stonehaven<br>North                    | South<br>Lanarkshire -<br>Merryton<br>and<br>Meadowhill | Aberdeenshire -<br>Stonehaven<br>North |
| Outcome                                        | 4.8%                                                     | 237 pts                                                  | 98.5%                                  | 6%                                                         | 112                                       | 18,875                                                    | 276                                                     |                                        |
| Most<br>vulnerable<br>comparator<br>community  | Midlothian -<br>Bonnyrigg<br>South                       | New Elgin<br>East                                        | New Elgin<br>East                      | East<br>Dunbartonshire<br>- Harestanes                     | New Elgin<br>East                         | South<br>Lanarkshire -<br>Nerston and EK<br>Landward Area | East<br>Dunbartonsh<br>ire -<br>Harestanes              | New Elgin<br>East                      |
| Outcome                                        | 21.4%                                                    | 160 pts                                                  | 83.3%                                  | 19.8%                                                      | 643                                       | 32,719                                                    | 501                                                     |                                        |
| Moray                                          | 11.4%                                                    | 198 pts                                                  | 92.3%                                  | 12.3%                                                      | 434                                       | 18,535                                                    | 389                                                     |                                        |
| Scotland                                       | 17.5%                                                    | 188 pts                                                  | 90%                                    | 18.5%                                                      | 614                                       | 25,525                                                    | 447                                                     |                                        |