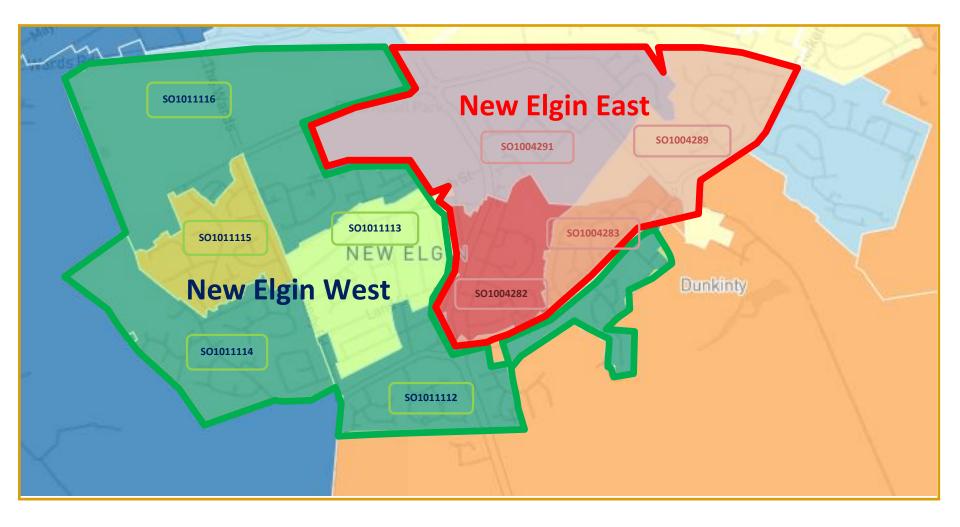

New Elgin East & New Elgin West exhibit largest differences out of this sample and both in same community type

#### Comparator group description:

- Other Urban (settlements of 10,000 to 125,000 people)
- Community population structure Typical
- Median Household Income within 60-100% range of all communities in Scotland