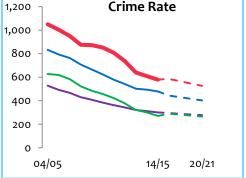

### New Elgin West & New Elgin East - Different Outcomes

| к | KEY TO CHARTS         |   |  |  |  |
|---|-----------------------|---|--|--|--|
|   | New Elgin (West/East) | I |  |  |  |
|   | Group Average         |   |  |  |  |
|   | Moray                 | l |  |  |  |
|   | Scotland              |   |  |  |  |

20/21

14/15

**Crime Rate** 

# Summary

|                                                | Child<br>Poverty<br>(2012/13)                            | S4 Tariff<br>Score<br>(2010/11 –<br>2012/13)             | Positive<br>Destinations<br>(2012/13)  | Out-of-work<br>Benefits (16-<br>64 year olds)<br>(2012/13) | Crime<br>Rate per<br>10,000<br>(2010/11)  | Emergency<br>Admissions<br>per 10,000<br>(2012/13)        | Early<br>Mortality<br>(2013/14)                         | Overall                                |
|------------------------------------------------|----------------------------------------------------------|----------------------------------------------------------|----------------------------------------|------------------------------------------------------------|-------------------------------------------|-----------------------------------------------------------|---------------------------------------------------------|----------------------------------------|
| New Elgin<br>West                              | 10.4%                                                    | 199 pts                                                  | 88.9%                                  | 12.7%                                                      | 391                                       | 20,500                                                    | 314                                                     | 11 <sup>th</sup> most<br>vulnerable    |
| New Elgin<br>East                              | 16.1%                                                    | 160 pts                                                  | 83.3%                                  | 16.9%                                                      | 643                                       | 21,878                                                    | 467                                                     | Most<br>vulnerable                     |
| Least<br>vulnerable<br>comparator<br>community | Falkirk -<br>Larbert<br>Village and<br>South<br>Broomage | Falkirk -<br>Larbert<br>Village and<br>South<br>Broomage | Aberdeenshire<br>- Stonehaven<br>North | Aberdeenshire -<br>Stonehaven<br>North                     | Aberdeen<br>shire -<br>Inverurie<br>North | Aberdeenshire -<br>Stonehaven<br>North                    | South<br>Lanarkshire -<br>Merryton<br>and<br>Meadowhill | Aberdeenshire -<br>Stonehaven<br>North |
| Outcome                                        | 4.8%                                                     | 237 pts                                                  | 98.5%                                  | 6%                                                         | 112                                       | 18,875                                                    | 276                                                     |                                        |
| Most<br>vulnerable<br>comparator<br>community  | Midlothian -<br>Bonnyrigg<br>South                       | New Elgin<br>East                                        | New Elgin<br>East                      | East<br>Dunbartonshire<br>- Harestanes                     | New Elgin<br>East                         | South<br>Lanarkshire -<br>Nerston and EK<br>Landward Area | East<br>Dunbartonsh<br>ire -<br>Harestanes              | New Elgin<br>East                      |
| Outcome                                        | 21.4%                                                    | 160 pts                                                  | 83.3%                                  | 19.8%                                                      | 643                                       | 32,719                                                    | 501                                                     |                                        |
| Moray                                          | 11.4%                                                    | 198 pts                                                  | 92.3%                                  | 12.3%                                                      | 434                                       | 18,535                                                    | 389                                                     |                                        |
| Scotland                                       | 17.5%                                                    | 188 pts                                                  | 90%                                    | 18.5%                                                      | 614                                       | 25,525                                                    | 447                                                     |                                        |