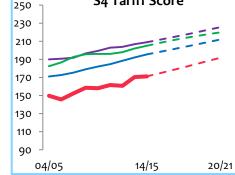

### New Elgin West & New Elgin East - Different Outcomes

| к | KEY TO CHARTS         |   |  |  |  |
|---|-----------------------|---|--|--|--|
|   | New Elgin (West/East) | I |  |  |  |
|   | Group Average         |   |  |  |  |
|   | Moray                 | l |  |  |  |
|   | Scotland              |   |  |  |  |

# Summary

|                                                | Child<br>Poverty<br>(2012/13)                            | S4 Tariff<br>Score<br>(2010/11 –<br>2012/13)             | Positive<br>Destinations<br>(2012/13)  | Out-of-work<br>Benefits (16-<br>64 year olds)<br>(2012/13) | Crime<br>Rate per<br>10,000<br>(2010/11)  | Emergency<br>Admissions<br>per 10,000<br>(2012/13)        | Early<br>Mortality<br>(2013/14)                         | Overall                                |
|------------------------------------------------|----------------------------------------------------------|----------------------------------------------------------|----------------------------------------|------------------------------------------------------------|-------------------------------------------|-----------------------------------------------------------|---------------------------------------------------------|----------------------------------------|
| New Elgin<br>West                              | 10.4%                                                    | 199 pts                                                  | 88.9%                                  | 12.7%                                                      | 391                                       | 20,500                                                    | 314                                                     | 11 <sup>th</sup> most<br>vulnerable    |
| New Elgin<br>East                              | 16.1%                                                    | 160 pts                                                  | 83.3%                                  | 16.9%                                                      | 643                                       | 21,878                                                    | 467                                                     | Most<br>vulnerable                     |
| Least<br>vulnerable<br>comparator<br>community | Falkirk -<br>Larbert<br>Village and<br>South<br>Broomage | Falkirk -<br>Larbert<br>Village and<br>South<br>Broomage | Aberdeenshire<br>- Stonehaven<br>North | Aberdeenshire -<br>Stonehaven<br>North                     | Aberdeen<br>shire -<br>Inverurie<br>North | Aberdeenshire -<br>Stonehaven<br>North                    | South<br>Lanarkshire -<br>Merryton<br>and<br>Meadowhill | Aberdeenshire -<br>Stonehaven<br>North |
| Outcome                                        | 4.8%                                                     | 237 pts                                                  | 98.5%                                  | 6%                                                         | 112                                       | 18,875                                                    | 276                                                     |                                        |
| Most<br>vulnerable<br>comparator<br>community  | Midlothian -<br>Bonnyrigg<br>South                       | New Elgin<br>East                                        | New Elgin<br>East                      | East<br>Dunbartonshire<br>- Harestanes                     | New Elgin<br>East                         | South<br>Lanarkshire -<br>Nerston and EK<br>Landward Area | East<br>Dunbartonsh<br>ire -<br>Harestanes              | New Elgin<br>East                      |
| Outcome                                        | 21.4%                                                    | 160 pts                                                  | 83.3%                                  | 19.8%                                                      | 643                                       | 32,719                                                    | 501                                                     |                                        |
| Moray                                          | 11.4%                                                    | 198 pts                                                  | 92.3%                                  | 12.3%                                                      | 434                                       | 18,535                                                    | 389                                                     |                                        |
| Scotland                                       | 17.5%                                                    | 188 pts                                                  | 90%                                    | 18.5%                                                      | 614                                       | 25,525                                                    | 447                                                     |                                        |