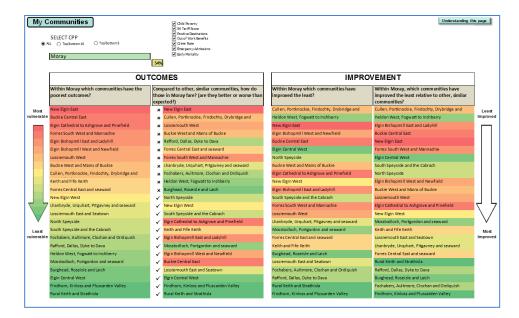

### **Comparing Community Outcomes**

- Outcomes Within Moray which communities have the poorest outcomes?
- Outcomes Compared to other, similar communities, how do those in Moray fare?
- Improvement Within Moray which communities have improved the least?
- Improvement Within Moray, which communities have improved the least relative to other, similar communities?

# Moray Communities – Vulnerability Ranking

| · ·               | SELECT CPP                                                | 54%  | Positive Destinations     Out of Work Benefits     Crime Rate     Emergency Admissions     Early Mortality |             |                                                         |   |                                                                                                       | _       |
|-------------------|-----------------------------------------------------------|------|------------------------------------------------------------------------------------------------------------|-------------|---------------------------------------------------------|---|-------------------------------------------------------------------------------------------------------|---------|
|                   | OU.                                                       | MES  |                                                                                                            | IMPROVEMENT |                                                         |   |                                                                                                       |         |
|                   | Within Moray which communities have the poorest outcomes? | thos | pared to other, similar communities, how de<br>e in Moray fare? (are they better or worse t<br>ected?)     |             | Within Moray which communities have improved the least? |   | Within Moray, which communities have<br>improved the least relative to other, similar<br>communities? |         |
|                   | New Elgin East                                            |      | New Elgin East                                                                                             |             | Cullen, Portknockie, Findochty, Drybridge and           |   | Cullen, Portknockie, Findochty, Drybridge and                                                         | Least   |
| ulnerable         | Buckie Central East                                       | ×    | Cullen, Portknockie, Findochty, Drybridge and                                                              |             | Heldon West, Fogwatt to Inchberry                       |   | Heldon West, Fogwatt to Inchberry                                                                     | Improve |
|                   | Elgin Cathedral to Ashgrove and Pinefield                 | ×    | Lossiemouth West                                                                                           | $\Box$      | New Elgin East                                          |   | Elgin Bishopmill East and Ladyhill                                                                    |         |
|                   | Forres South West and Mannachie                           | ×    | Buckie West and Mains of Buckie                                                                            | V           | Elgin Bishopmill West and Newfield                      |   | Buckie Central East                                                                                   |         |
|                   | Elgin Bishopmill East and Ladyhill                        | ×    | Rafford, Dallas, Dyke to Dava                                                                              |             | Buckie Central East                                     |   | New Elgin East                                                                                        |         |
|                   | Elgin Bishopmill West and Newfield                        | ×    | Forres Central East and seaward                                                                            |             | Elgin Central West                                      | V | Forres South West and Mannachie                                                                       |         |
|                   | Lossiemouth West                                          | ×    | Forres South West and Mannachie                                                                            |             | North Speyside                                          |   | Elgin Central West                                                                                    |         |
|                   | Buckie West and Mains of Buckie                           | ×    | Lhanbryde, Urquhart, Pitgavney and seaward                                                                 |             | Buckie West and Mains of Buckie                         |   | South Speyside and the Cabrach                                                                        |         |
|                   | Cullen, Portknockie, Findochty, Drybridge and             | ×    | Fochabers, Aultmore, Clochan and Ordiquish                                                                 |             | Elgin Cathedral to Ashgrove and Pinefield               |   | North Speyside                                                                                        |         |
|                   | Keith and Fife Keith                                      | ×    | Heldon West, Fogwatt to Inchberry                                                                          |             | New Elgin West                                          |   | Elgin Bishopmill West and Newfield                                                                    |         |
|                   | Forres Central East and seaward                           | ×    | Burghead, Roseisle and Laich                                                                               |             | Elgin Bishopmill East and Ladyhill                      |   | Buckie West and Mains of Buckie                                                                       |         |
| $\Box$            | New Elgin West                                            | K    | North Speyside                                                                                             |             | South Speyside and the Cabrach                          |   | Lossiemouth West                                                                                      |         |
|                   | Lhanbryde, Urquhart, Pitgavney and seaward                |      | New Elgin West                                                                                             |             | Forres South West and Mannachie                         | N | Elgin Cathedral to Ashgrove and Pinefield                                                             | L ,     |
|                   | Lossiemouth East and Seatown                              | 1    | South Speyside and the Cabrach                                                                             |             | Lossiemouth West                                        |   | New Elgin West                                                                                        |         |
| $\mathbf{\nabla}$ | North Speyside                                            | ✓    | Elgin Cathedral to Ashgrove and Pinefield                                                                  |             | Lhanbryde, Urquhart, Pitgavney and seaward              | V | Mosstodloch, Portgordon and seaward                                                                   |         |
| Least             | South Speyside and the Cabrach                            | ✓    | Keith and Fife Keith                                                                                       |             | Mosstodloch, Portgordon and seaward                     |   | Keith and Fife Keith                                                                                  | Most    |
| Inerable          | Fochabers, Aultmore, Clochan and Ordiquish                | ✓    | Elgin Bishopmill East and Ladyhill                                                                         |             | Forres Central East and seaward                         |   | Lossiemouth East and Seatown                                                                          | Improve |
|                   | Rafford, Dallas, Dyke to Dava                             | √    | Mosstodloch, Portgordon and seaward                                                                        |             | Keith and Fife Keith                                    |   | Lhanbryde, Urquhart, Pitgavney and seaward                                                            |         |
|                   | Heldon West, Fogwatt to Inchberry                         | ✓    | Elgin Bishopmill West and Newfield                                                                         |             | Burghead, Roseisle and Laich                            |   | Forres Central East and seaward                                                                       |         |
|                   | Mosstodloch, Portgordon and seaward                       | √    | Buckie Central East                                                                                        |             | Lossiemouth East and Seatown                            |   | Rural Keith and Strathisla                                                                            |         |
|                   | Burghead, Roseisle and Laich                              | ✓    | Lossiemouth East and Seatown                                                                               |             | Fochabers, Aultmore, Clochan and Ordiquish              |   | Rafford, Dallas, Dyke to Dava                                                                         |         |
|                   | Elgin Central West                                        | ✓    | Elgin Central West                                                                                         |             | Rafford, Dallas, Dyke to Dava                           |   | Burghead, Roseisle and Laich                                                                          |         |
|                   | Findhorn, Kinloss and Pluscarden Valley                   | ✓    | Findhorn, Kinloss and Pluscarden Valley                                                                    |             | Rural Keith and Strathisla                              |   | Fochabers, Aultmore, Clochan and Ordiquish                                                            |         |
|                   | Rural Keith and Strathisla                                | ✓    | Rural Keith and Strathisla                                                                                 |             | Findhorn, Kinloss and Pluscarden Valley                 |   | Findhorn, Kinloss and Pluscarden Valley                                                               |         |