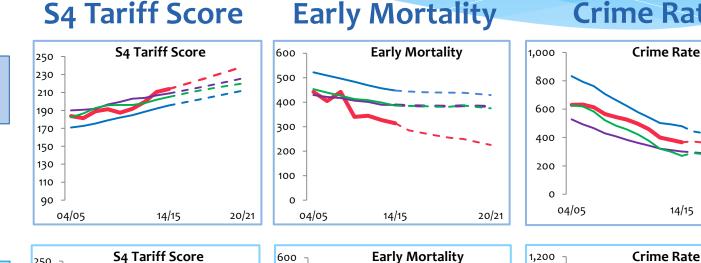

### New Elgin West & New Elgin East - Different Outcomes

| к | KEY TO CHARTS         |   |  |  |  |
|---|-----------------------|---|--|--|--|
|   | New Elgin (West/East) | I |  |  |  |
|   | Group Average         |   |  |  |  |
|   | Moray                 | l |  |  |  |
|   | Scotland              |   |  |  |  |

# Summary

|                                                | Child<br>Poverty<br>(2012/13)                            | S4 Tariff<br>Score<br>(2010/11 –<br>2012/13)             | Positive<br>Destinations<br>(2012/13)  | Out-of-work<br>Benefits (16-<br>64 year olds)<br>(2012/13) | Crime<br>Rate per<br>10,000<br>(2010/11)  | Emergency<br>Admissions<br>per 10,000<br>(2012/13)        | Early<br>Mortality<br>(2013/14)                         | Overall                                |
|------------------------------------------------|----------------------------------------------------------|----------------------------------------------------------|----------------------------------------|------------------------------------------------------------|-------------------------------------------|-----------------------------------------------------------|---------------------------------------------------------|----------------------------------------|
| New Elgin<br>West                              | 10.4%                                                    | 199 pts                                                  | 88.9%                                  | 12.7%                                                      | 391                                       | 20,500                                                    | 314                                                     | 11 <sup>th</sup> most<br>vulnerable    |
| New Elgin<br>East                              | 16.1%                                                    | 160 pts                                                  | 83.3%                                  | 16.9%                                                      | 643                                       | 21,878                                                    | 467                                                     | Most<br>vulnerable                     |
| Least<br>vulnerable<br>comparator<br>community | Falkirk -<br>Larbert<br>Village and<br>South<br>Broomage | Falkirk -<br>Larbert<br>Village and<br>South<br>Broomage | Aberdeenshire<br>- Stonehaven<br>North | Aberdeenshire -<br>Stonehaven<br>North                     | Aberdeen<br>shire -<br>Inverurie<br>North | Aberdeenshire -<br>Stonehaven<br>North                    | South<br>Lanarkshire -<br>Merryton<br>and<br>Meadowhill | Aberdeenshire -<br>Stonehaven<br>North |
| Outcome                                        | 4.8%                                                     | 237 pts                                                  | 98.5%                                  | 6%                                                         | 112                                       | 18,875                                                    | 276                                                     |                                        |
| Most<br>vulnerable<br>comparator<br>community  | Midlothian -<br>Bonnyrigg<br>South                       | New Elgin<br>East                                        | New Elgin<br>East                      | East<br>Dunbartonshire<br>- Harestanes                     | New Elgin<br>East                         | South<br>Lanarkshire -<br>Nerston and EK<br>Landward Area | East<br>Dunbartonsh<br>ire -<br>Harestanes              | New Elgin<br>East                      |
| Outcome                                        | 21.4%                                                    | 160 pts                                                  | 83.3%                                  | 19.8%                                                      | 643                                       | 32,719                                                    | 501                                                     |                                        |
| Moray                                          | 11.4%                                                    | 198 pts                                                  | 92.3%                                  | 12.3%                                                      | 434                                       | 18,535                                                    | 389                                                     |                                        |
| Scotland                                       | 17.5%                                                    | 188 pts                                                  | 90%                                    | 18.5%                                                      | 614                                       | 25,525                                                    | 447                                                     |                                        |