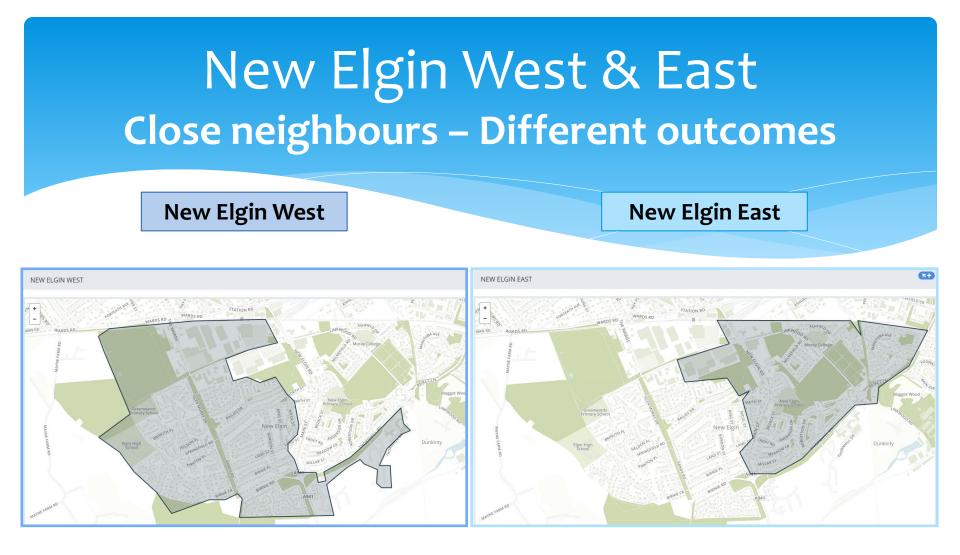

New Elgin East & New Elgin West exhibit largest differences out of this sample and both in same community type

### New Elgin West & New Elgin East - Different Outcomes

| к | KEY TO CHARTS         |   |  |  |  |
|---|-----------------------|---|--|--|--|
|   | New Elgin (West/East) | I |  |  |  |
|   | Group Average         |   |  |  |  |
|   | Moray                 | l |  |  |  |
|   | Scotland              |   |  |  |  |

### Summary

- \* New Elgin East and New Elgin West
  - Similar communities
  - \* Markedly different outcomes
  - Differences possibly linked to 2 residential areas within New Elgin East